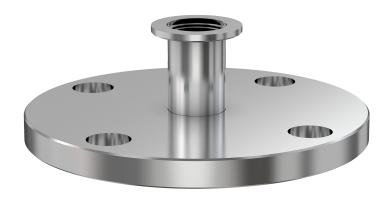

# ISO-KF to ASA straight adapter nipple NW-50 to 11" OD ASA straight adapter nipple

Part number: AN-NW-50-ASA-11

## ISO-KF to ASA straight adapter nipple NW-50 to 11" OD ASA straight adapter nipple

- Enables easy joining of two different flanges or fittings
- Most popular types & combinations listed
- Contact us at 800-824-4166 if you can't find exactly what you need

#### AN-NW-50-ASA-11

| Parameters        | Specifications                     |
|-------------------|------------------------------------|
| Flange 1          | DN 50 ISO-KF                       |
| Adapter Type      | Straight Adapter                   |
| Flange 2          | DN 6 (11" OD)                      |
| Material          | 304 stainless                      |
| Tube OD           | 2"                                 |
| Port Length       | 2.00"                              |
| Vacuum Range      | 1 · 10 <sup>-8</sup> mbar to 1 bar |
| Temperature Range | -20 °C to 150 °C                   |
| Weight            | 19.4 lbs                           |