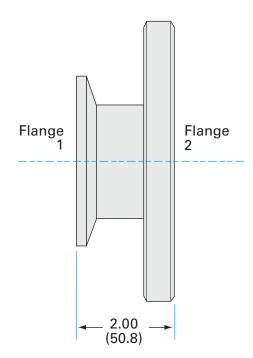

# ISO-KF to ASA straight adapter nipple NW-50 to 11" OD ASA straight adapter nipple

Part number: AN-NW-50-ASA-11

## ISO-KF to ASA straight adapter nipple NW-50 to 11" OD ASA straight adapter nipple

- Enables easy joining of two different flanges or fittings
- Most popular types & combinations listed
- Contact us at 800-824-4166 if you can't find exactly what you need

Similar Image

www.n-c.com

**Dimensions** (in inches) 2.00" Dim A

Page 2

#### AN-NW-50-ASA-11

| Parameters        | Specifications                     |
|-------------------|------------------------------------|
| Flange 1          | DN 50 ISO-KF                       |
| Adapter Type      | Straight Adapter                   |
| Flange 2          | DN 6 (11" OD)                      |
| Material          | 304 stainless                      |
| Tube OD           | 2"                                 |
| Port Length       | 2.00"                              |
| Vacuum Range      | 1 · 10 <sup>-8</sup> mbar to 1 bar |
| Temperature Range | -20 °C to 150 °C                   |
| Weight            | 19.4 lbs                           |

Part number: AN-NW-50-ASA-11