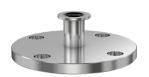

# ISO-KF to ASA straight adapter nipple NW-50 to 11" OD ASA straight adapter nipple

Part number: AN-NW-50-ASA-11

## ISO-KF to ASA straight adapter nipple NW-50 to 11" OD ASA straight adapter nipple

- Enables easy joining of two different flanges or fittings
- Most popular types & combinations listed
- Contact us at 800-824-4166 if you can't find exactly what you need

#### AN-NW-50-ASA-11

| Parameters        | Specifications                     |
|-------------------|------------------------------------|
| Flange 1          | DN 50 ISO-KF                       |
| Adapter Type      | Straight Adapter                   |
| Flange 2          | DN 6 (11" OD)                      |
| Material          | 304 stainless                      |
| Tube OD           | 2"                                 |
| Port Length       | 2.00"                              |
| Vacuum Range      | 1 · 10 <sup>-8</sup> mbar to 1 bar |
| Temperature Range | -20 °C to 150 °C                   |
| Weight            | 19.4 lbs                           |